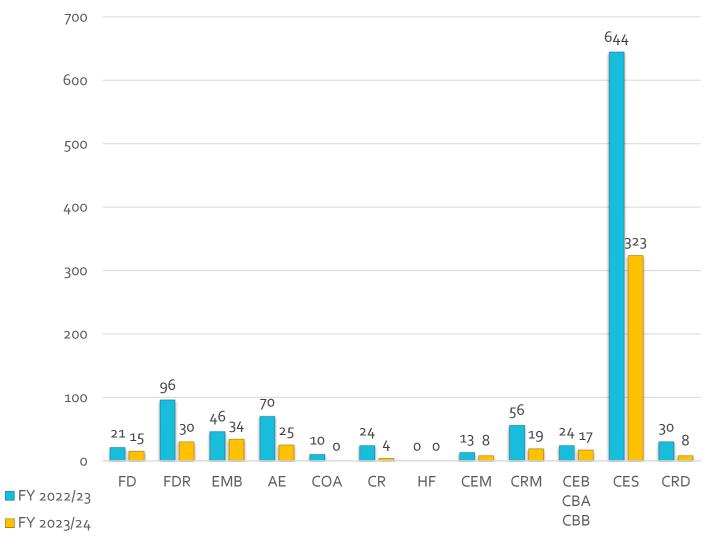

### Licenses Issued

FY 2022/23 New licenses issued = 1,034 \*FY 2023/24 New licenses issued = 483