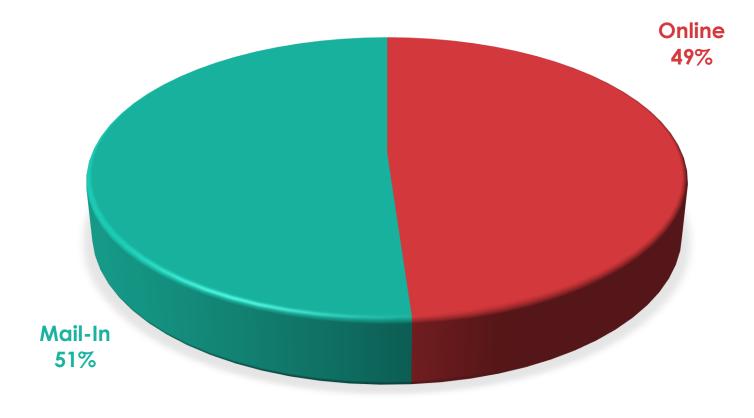

|
| CEM          | 4                              | 20               | 7                    |
| CRM (Exam)   | 10                             | 20               | 29                   |
| CRM          | 15                             | 20               | 10                   |
| CEB (Exam)   | 3                              | 20               | 25                   |
| СЕВ          | 9                              | 20               | 1                    |
| CES          | 315                            | 20               | 28                   |
| CRD          | 7                              | 20               | 13                   |

### Licenses Issued



FY 2022/23 New licenses issued = 1,034 \*FY 2023/24 New licenses issued = 483

## License Renewals

#### **ONLINE V. MAIL-IN**



Total licenses renewed = 3,577

## Exam Pass Rates



# Application Deficiencies

### Common Application Deficiencies

- Request for Live Scan Service form with every application
- Official transcripts sent directly to Bureau from educational institution
- Corporate resolution to grant the applicant authority to submit application
- Zoning permit or letter from city/county
- Corporate officers do not match CA Secretary of State filings

#### **APPLY ONLINE ON CFB CONNECT!**