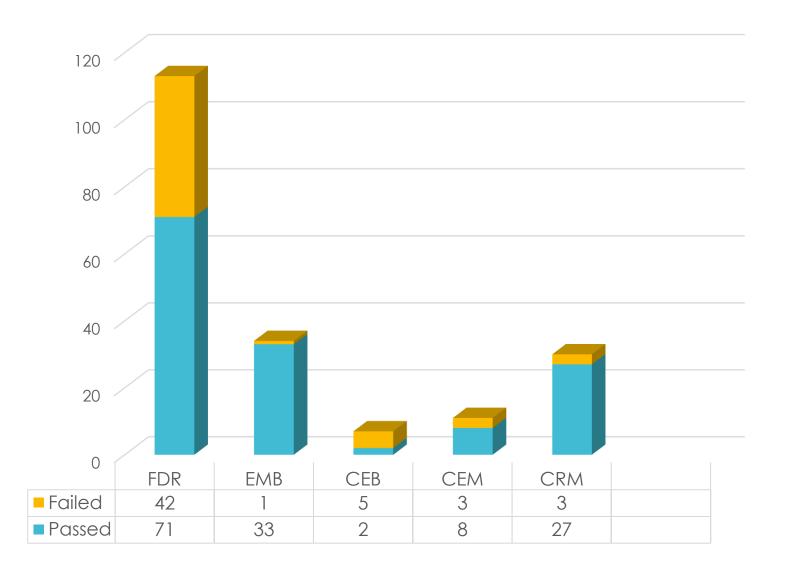

20               | 7                    |
| CRM (Exam)   | 10                             | 20               | 29                   |
| CRM          | 15                             | 20               | 10                   |
| CEB (Exam)   | 3                              | 20               | 25                   |
| СЕВ          | 9                              | 20               | 1                    |
| CES          | 315                            | 20               | 28                   |
| CRD          | 7                              | 20               | 13                   |

### Licenses Issued



FY 2022/23 New licenses issued = 1,034 \*FY 2023/24 New licenses issued = 483

## License Renewals

#### **ONLINE V. MAIL-IN**



Total licenses renewed = 3,577

## Exam Pass Rates



# Application Deficiencies

### Common Application Deficiencies

- Request for Live Scan Service form with every application
- Official transcripts sent directly to Bureau from educational institution
- Corporate resolution to grant the applicant authority to submit application
- Zoning permit or letter from city/county
- Corporate officers do not match CA Secretary of State filings

#### **APPLY ONLINE ON CFB CONNECT!**