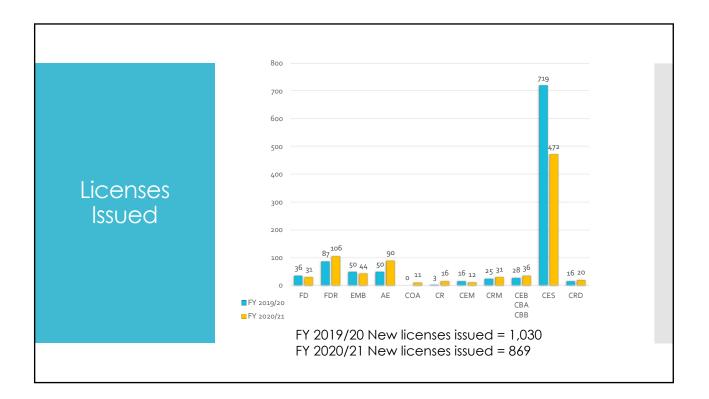

|
|                                      | CRM (Exam)   | 43                             | 20               | 20                   |
|                                      | CRM          | 29                             | 20               | 18                   |
|                                      | CEB (Exam)   | 12                             | 20               | 15                   |
|                                      | CEB          | 21                             | 20               | 3                    |
|                                      | CES          | 492                            | 20               | 16                   |
|                                      | CRD          | 16                             | 20               | 19                   |