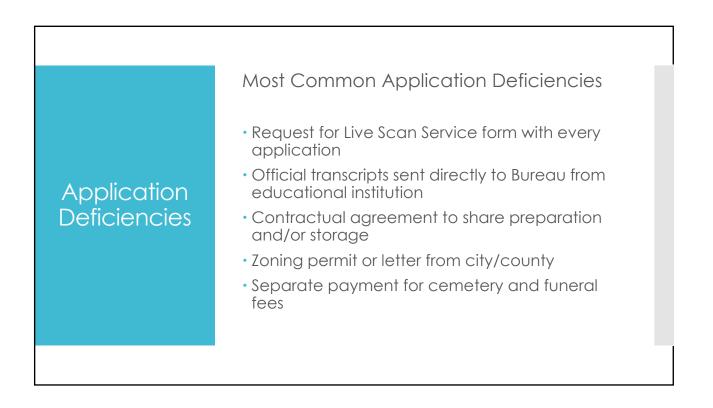

|
|                                      | CRM (Exam)   | 43                             | 20               | 20                   |
|                                      | CRM          | 29                             | 20               | 18                   |
|                                      | CEB (Exam)   | 12                             | 20               | 15                   |
|                                      | CEB          | 21                             | 20               | 3                    |
|                                      | CES          | 492                            | 20               | 16                   |
|                                      | CRD          | 16                             | 20               | 19                   |