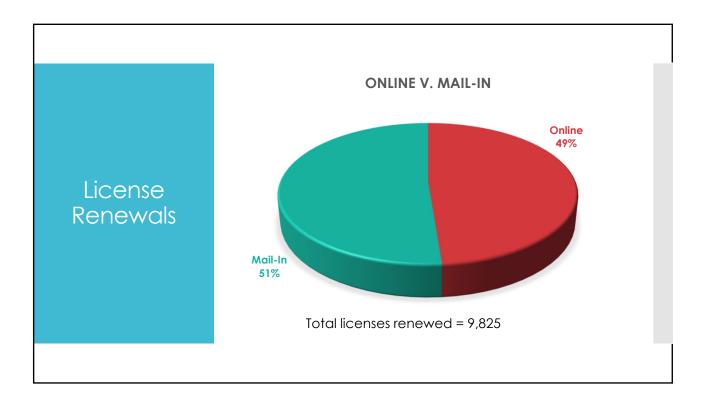

|
|                                      | CRM (Exam)   | 43                             | 20               | 20                   |
|                                      | CRM          | 29                             | 20               | 18                   |
|                                      | CEB (Exam)   | 12                             | 20               | 15                   |
|                                      | CEB          | 21                             | 20               | 3                    |
|                                      | CES          | 492                            | 20               | 16                   |
|                                      | CRD          | 16                             | 20               | 19                   |