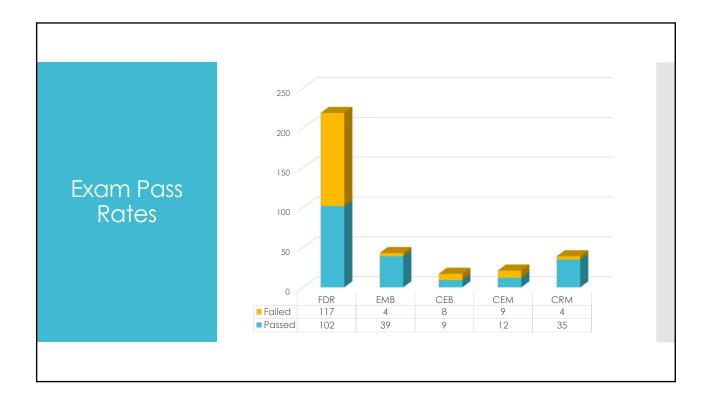

|
|                                      | CRM (Exam)   | 43                             | 20               | 20                   |
|                                      | CRM          | 29                             | 20               | 18                   |
|                                      | CEB (Exam)   | 12                             | 20               | 15                   |
|                                      | CEB          | 21                             | 20               | 3                    |
|                                      | CES          | 492                            | 20               | 16                   |
|                                      | CRD          | 16                             | 20               | 19                   |