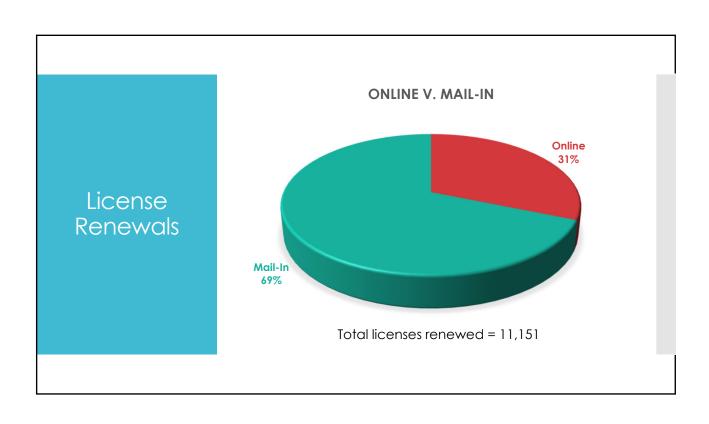

| 20               | 14                   |
| CEM          | 16                             | 20               | 12                   |
| CRM (Exam)   | 28                             | 20               | 16                   |
| CRM          | 21                             | 20               | 12                   |
| CEB (Exam)   | 7                              | 20               | 14                   |
| СЕВ          | 13                             | 20               | 4                    |
| CES          | 801                            | 20               | 18                   |
| CRD          | 9                              | 20               | 11                   |
|              |                                |                  |                      |







## Application Deficiencies

## Most Common Application Deficiencies

- Request for Live Scan Service form with every application
- Contractual agreement to share preparation and/or storage
- Zoning permit or letter from city/county
- Separate payment for cemetery and funeral fees