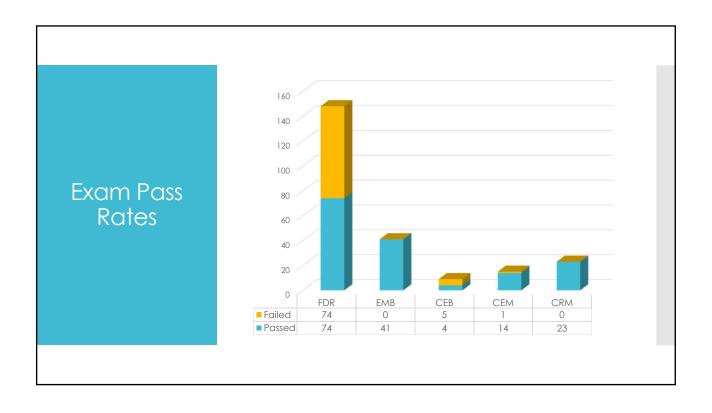

| 20               | 14                   |
| CEM          | 16                             | 20               | 12                   |
| CRM (Exam)   | 28                             | 20               | 16                   |
| CRM          | 21                             | 20               | 12                   |
| CEB (Exam)   | 7                              | 20               | 14                   |
| СЕВ          | 13                             | 20               | 4                    |
| CES          | 801                            | 20               | 18                   |
| CRD          | 9                              | 20               | 11                   |
|              |                                |                  |                      |







## Application Deficiencies

## Most Common Application Deficiencies

- Request for Live Scan Service form with every application
- Contractual agreement to share preparation and/or storage
- Zoning permit or letter from city/county
- Separate payment for cemetery and funeral fees