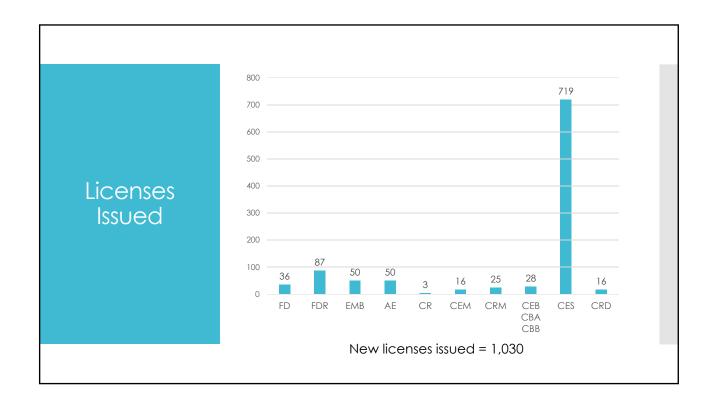

| 20               | 14                   |
| CEM          | 16                             | 20               | 12                   |
| CRM (Exam)   | 28                             | 20               | 16                   |
| CRM          | 21                             | 20               | 12                   |
| CEB (Exam)   | 7                              | 20               | 14                   |
| СЕВ          | 13                             | 20               | 4                    |
| CES          | 801                            | 20               | 18                   |
| CRD          | 9                              | 20               | 11                   |
|              |                                |                  |                      |







## Application Deficiencies

## Most Common Application Deficiencies

- Request for Live Scan Service form with every application
- Contractual agreement to share preparation and/or storage
- Zoning permit or letter from city/county
- Separate payment for cemetery and funeral fees