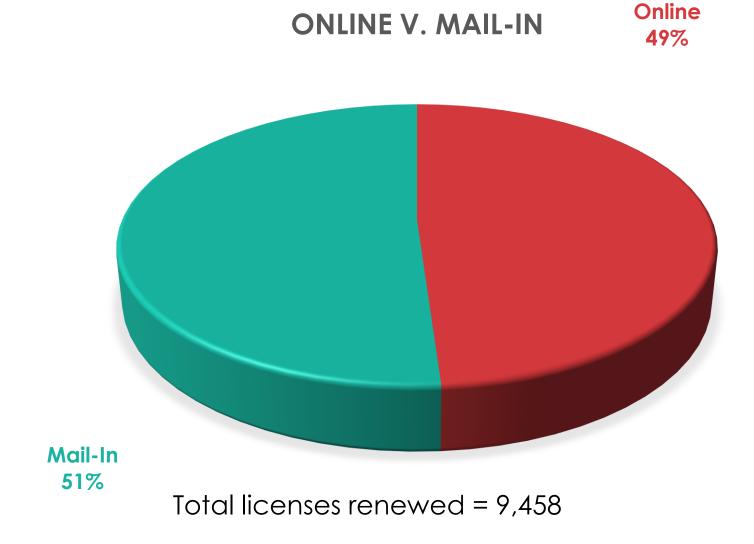

| 1                    |
| CES          | 612                            | 20               | 14                   |
| CRD          | 23                             | 20               | 16                   |

# Licensing Performance Measures

## Cemetery Salesperson Online vs Paper Application

| License Type | # of Complete Apps<br>Received | Target Timeframe | Average<br>Timeframe |
|--------------|--------------------------------|------------------|----------------------|
| CES - Online | 157                            | 20               | 12                   |
| CES - Paper  | 455                            | 20               | 15                   |

#### Licenses Issued



FY 2021/22 New licenses issued = 1,005 FY 2022/23 New licenses issued = 1,034

#### License Renewals



#### Exam Pass Rates



## Application Deficiencies

#### Most Common Application Deficiencies

- Incorrect application fees
- Request for Live Scan Service form with every application
- Official transcripts sent directly to Bureau from educational institution
- Contractual agreement to share preparation and/or storage
- Zoning permit or letter from city/county
- Separate payment for cemetery and funeral fees