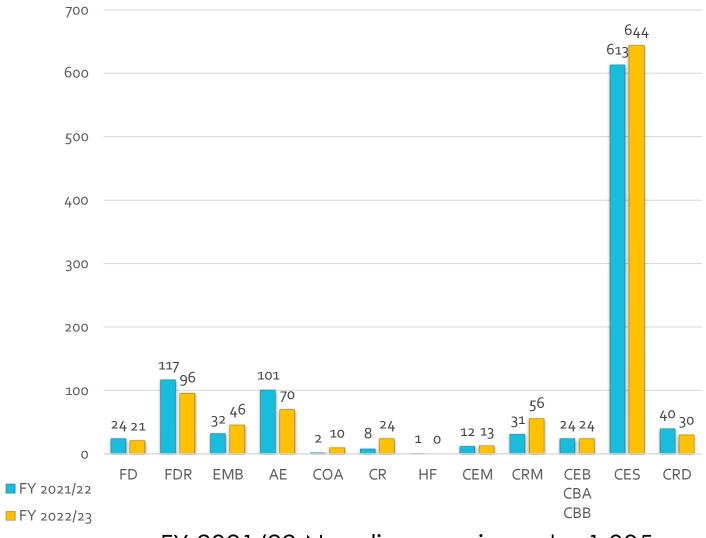

#### Licenses Issued

FY 2021/22 New licenses issued = 1,005 FY 2022/23 New licenses issued = 1,034