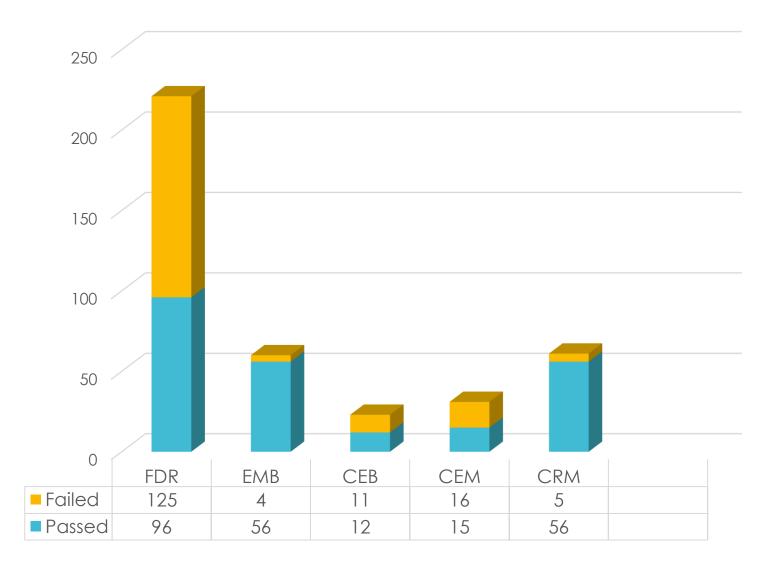

|
| CES          | 612                            | 20               | 14                   |
| CRD          | 23                             | 20               | 16                   |

# Licensing Performance Measures

## Cemetery Salesperson Online vs Paper Application

| License Type | # of Complete Apps<br>Received | Target Timeframe | Average<br>Timeframe |
|--------------|--------------------------------|------------------|----------------------|
| CES - Online | 157                            | 20               | 12                   |
| CES - Paper  | 455                            | 20               | 15                   |

#### Licenses Issued



FY 2021/22 New licenses issued = 1,005 FY 2022/23 New licenses issued = 1,034

#### License Renewals



#### Exam Pass Rates



## Application Deficiencies

#### Most Common Application Deficiencies

- Incorrect application fees
- Request for Live Scan Service form with every application
- Official transcripts sent directly to Bureau from educational institution
- Contractual agreement to share preparation and/or storage
- Zoning permit or letter from city/county
- Separate payment for cemetery and funeral fees