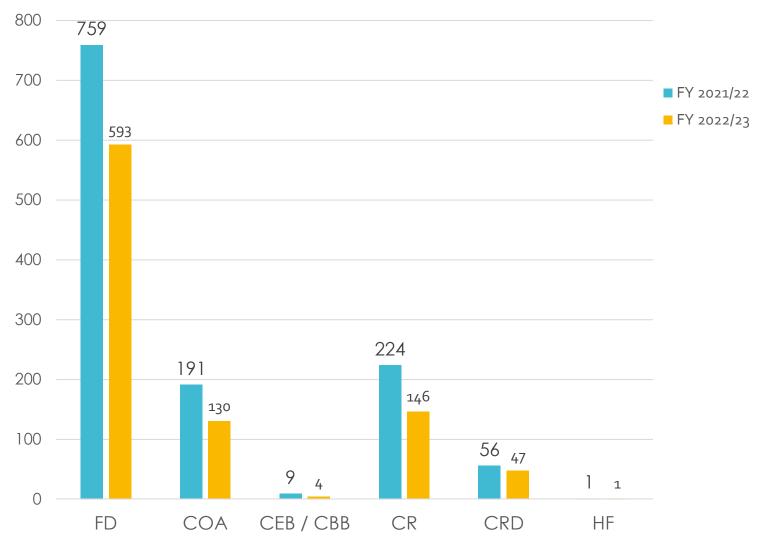

### Complaints Received

Total Complaints Received = 999

## Citations Issued

Total Citations Issued = 228