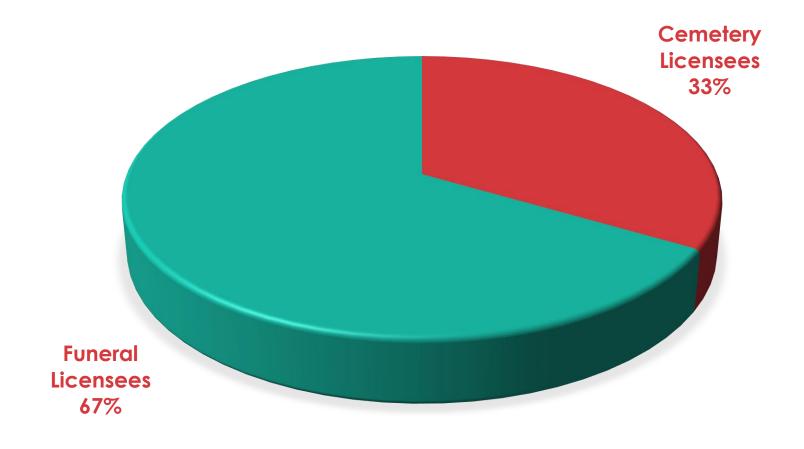

### Enforcement Statistical Report

Fiscal Year 2022-23

### Inspections Completed



FY 2021/22 Total Inspections Completed = 1,240 FY 2022/23 Total Inspections Completed = 921

### Complaints Received



Total Complaints Received = 999

## Citations Issued



Total Citations Issued = 228

#### Most Common Violations

# Most Common Cemetery Violations 3-year Comparison

| Fiscal Year 2022/23                                                                                                                                 | Fiscal Year 2021/22                                                                                            | Fiscal Year 2020/21                                                                                            |
|-----------------------------------------------------------------------------------------------------------------------------------------------------|-----------------------------------------------------------------------------------------------------