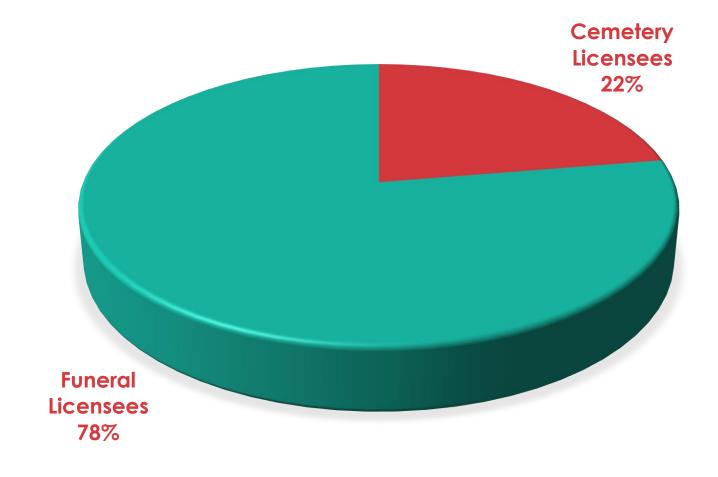

### Enforcement Statistical Report

Fiscal Year 2022-23

### Inspections Completed



FY 2021/22 Total Inspections Completed = 1,240 FY 2022/23 Total Inspections Completed = 921

### Complaints Received



Total Complaints Received = 999

## Citations Issued



Total Citations Issued = 228

#### Most Common Violations

# Most Common Cemetery Violations 3-year Comparison

| Fiscal Year 2022/23                                                                                                                                 | Fiscal Year 2021/22                                                                                            | Fiscal Year 2020/21                                                                                            |
|-----------------------------------------------------------------------------------------------------------------------------------------------------|----------------------------------------------------------------------------------------------------------------|--------------------------------------------