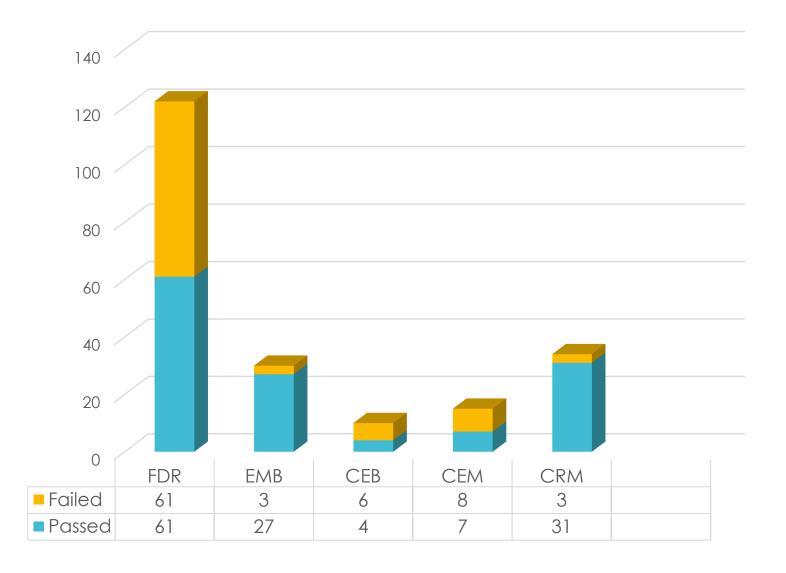

4                   |
| CRD          | 11                             | 20               | 14                   |

#### Licensing Performance Measures

## Cemetery Salesperson Online vs Paper Application

| License Type | # of Complete Apps<br>Received | Target Timeframe | Average<br>Timeframe |
|--------------|--------------------------------|------------------|----------------------|
| CES - Online | 77                             | 20               | 11                   |
| CES - Paper  | 241                            | 20               | 14                   |

#### Licenses Issued



FY 2021/22 New licenses issued = 1,005 FY 2022/23 New licenses issued = 555 (as of 12/31/2022)

#### License Renewals

#### **ONLINE V. MAIL-IN**



Total licenses renewed = 3,698

### Exam Pass Rates



# Application Deficiencies

#### Most Common Application Deficiencies

- Request for Live Scan Service form with every application
- Official transcripts sent directly to Bureau from educational institution
- Corporate resolution to grant the applicant authority to submit application
- Zoning permit or letter from city/county
- Corporate officers do not match CA Secretary of State filings