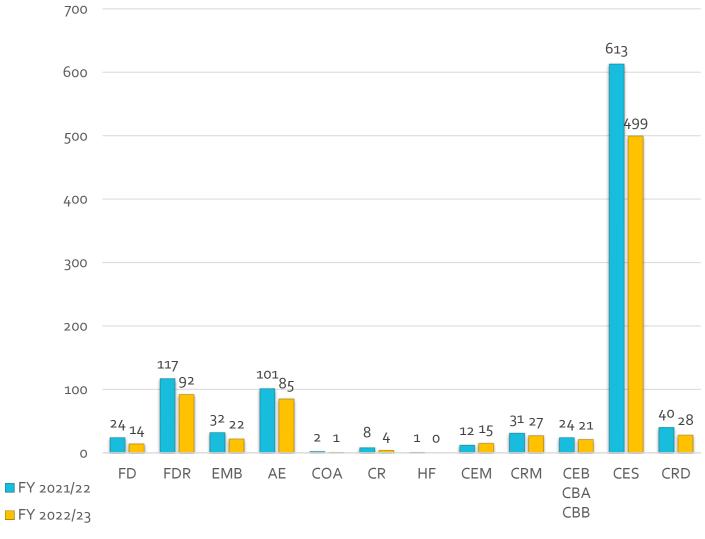

#### Licenses Issued

FY 2021/22 New licenses issued = 1,005 FY 2022/23 New licenses issued = 555 (as of 12/31/2022)