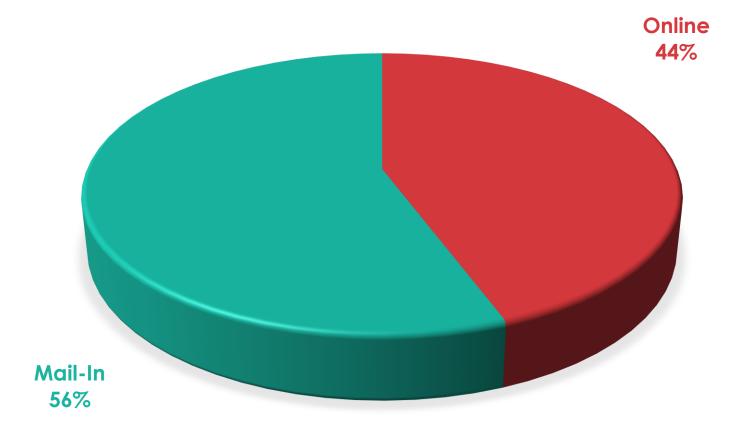

| 318                            | 20               | 14                   |
| CRD          | 11                             | 20               | 14                   |

#### Licensing Performance Measures

## Cemetery Salesperson Online vs Paper Application

| License Type | # of Complete Apps<br>Received | Target Timeframe | Average<br>Timeframe |
|--------------|--------------------------------|------------------|----------------------|
| CES - Online | 77                             | 20               | 11                   |
| CES - Paper  | 241                            | 20               | 14                   |

#### Licenses Issued



FY 2021/22 New licenses issued = 1,005 FY 2022/23 New licenses issued = 555 (as of 12/31/2022)

#### License Renewals

#### **ONLINE V. MAIL-IN**



Total licenses renewed = 3,698

### Exam Pass Rates



# Application Deficiencies

#### Most Common Application Deficiencies

- Request for Live Scan Service form with every application
- Official transcripts sent directly to Bureau from educational institution
- Corporate resolution to grant the applicant authority to submit application
- Zoning permit or letter from city/county
- Corporate officers do not match CA Secretary of State filings