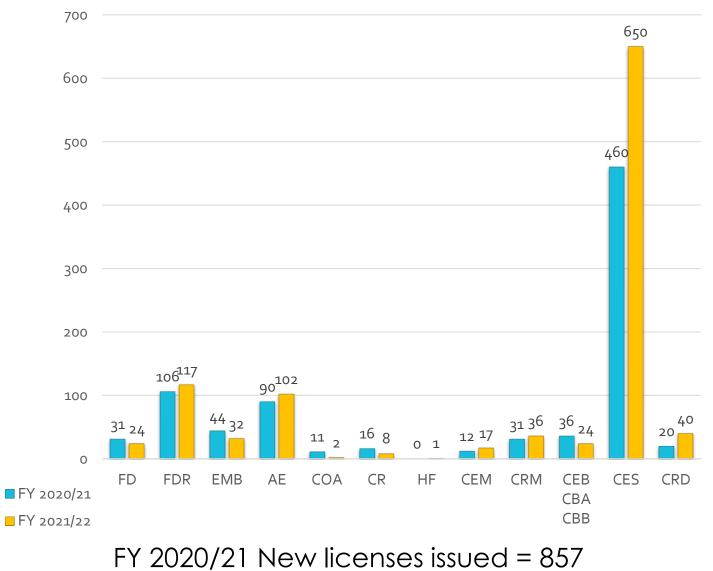

| 20               | 10                   |
| CEB          | 20                             | 20               | 1                    |
| CES          | 638                            | 20               | 14                   |
| CRD          | 35                             | 20               | 12                   |

#### Cemetery Salesperson Online vs Paper Application

Licensing Performance Measures

| License Type | # of Complete Apps<br>Received | Target Timeframe | Average<br>Timeframe |
|--------------|--------------------------------|------------------|----------------------|
| CES – Online | 110                            | 20               | 10                   |
| CES – Paper  | 528                            | 20               | 14                   |

## Licenses Issued



FY 2021/22 New licenses issued = 1,053

## License Renewals



### Exam Pass Rates



Application Deficiencies

#### Most Common Application Deficiencies

- Request for Live Scan Service form with every application
- Official transcripts sent directly to Bureau from educational institution
- Contractual agreement to share preparation and/or storage
- Zoning permit or letter from city/county
- Separate payment for cemetery and funeral fees