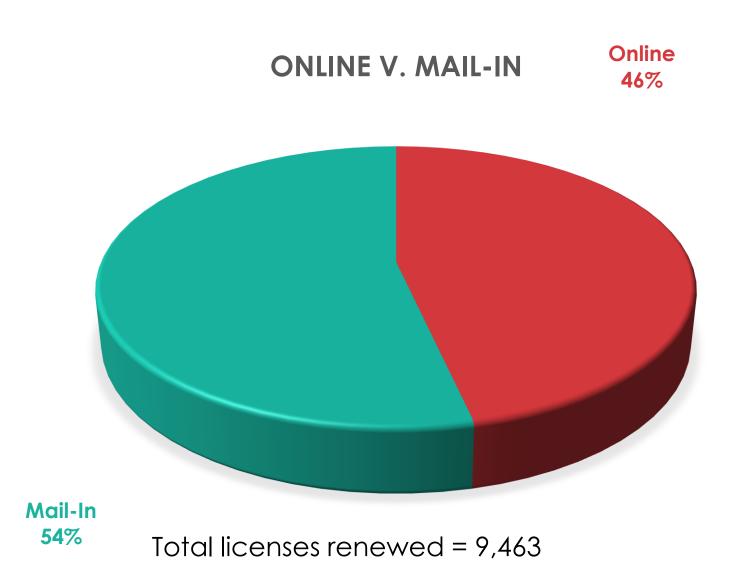

20                             | 20               | 1                    |
| CES          | 638                            | 20               | 14                   |
| CRD          | 35                             | 20               | 12                   |

#### Cemetery Salesperson Online vs Paper Application

Licensing Performance Measures

| License Type | # of Complete Apps<br>Received | Target Timeframe | Average<br>Timeframe |
|--------------|--------------------------------|------------------|----------------------|
| CES – Online | 110                            | 20               | 10                   |
| CES – Paper  | 528                            | 20               | 14                   |

## Licenses Issued



FY 2021/22 New licenses issued = 1,053

## License Renewals



### Exam Pass Rates



Application Deficiencies

#### Most Common Application Deficiencies

- Request for Live Scan Service form with every application
- Official transcripts sent directly to Bureau from educational institution
- Contractual agreement to share preparation and/or storage
- Zoning permit or letter from city/county
- Separate payment for cemetery and funeral fees