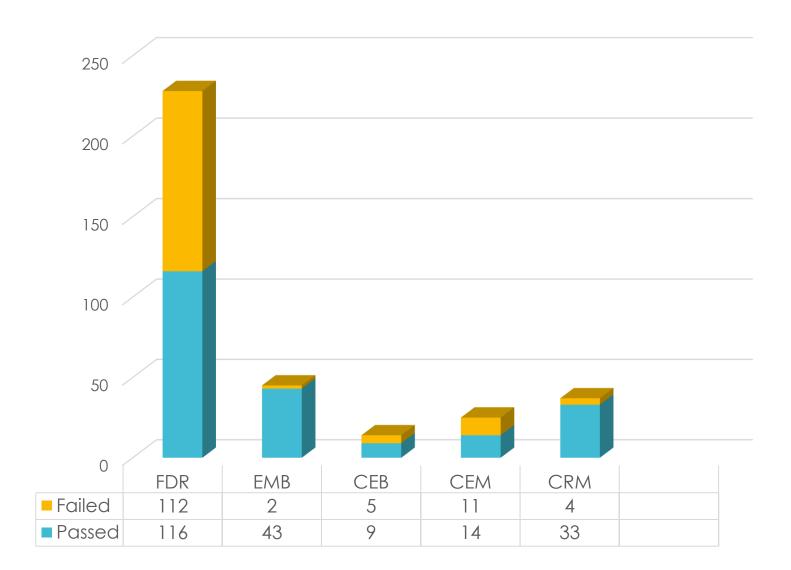

| 20               | 1                    |
| CES          | 638                            | 20               | 14                   |
| CRD          | 35                             | 20               | 12                   |

#### Cemetery Salesperson Online vs Paper Application

Licensing Performance Measures

| License Type | # of Complete Apps<br>Received | Target Timeframe | Average<br>Timeframe |
|--------------|--------------------------------|------------------|----------------------|
| CES – Online | 110                            | 20               | 10                   |
| CES – Paper  | 528                            | 20               | 14                   |

## Licenses Issued



FY 2021/22 New licenses issued = 1,053

## License Renewals



### Exam Pass Rates



Application Deficiencies

#### Most Common Application Deficiencies

- Request for Live Scan Service form with every application
- Official transcripts sent directly to Bureau from educational institution
- Contractual agreement to share preparation and/or storage
- Zoning permit or letter from city/county
- Separate payment for cemetery and funeral fees